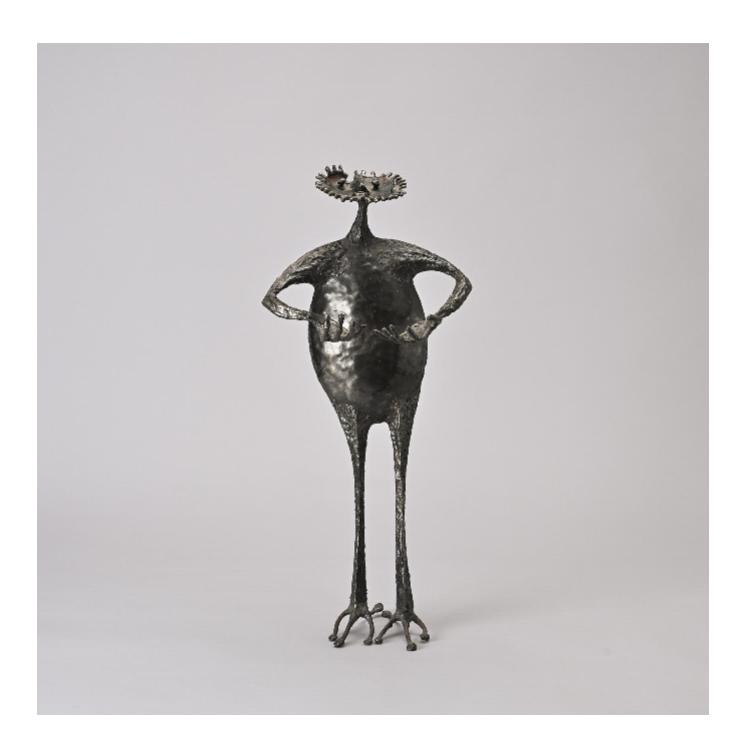

## Anthropomorphic Sculpture by Michel Anasse, France circa 1965

Michel Anasse

€2,500

REF: 7122

Height: 52 cm (20.5") Width: 24 cm (9.4") Depth: 23 cm (9.1")

## **DESCRIPTION**

This unique sculpture by Michel Anasse embodies the artist's free and expressive universe with poetry and humor.

The figure, with its ovoid body and outstretched arms, features a head crowned with spikes reminiscent of a solar mane. The raw treatment of the material, characteristic of Anasse's work, lends the piece an organic, almost primitive vitality. The figure's stance-half playful, half inquisitive-reveals the artist's deep interest in the human form, interpreted with great freedom.

Made of hammered and welded iron, the piece shows slight traces of rust.

The piece is unsigned.