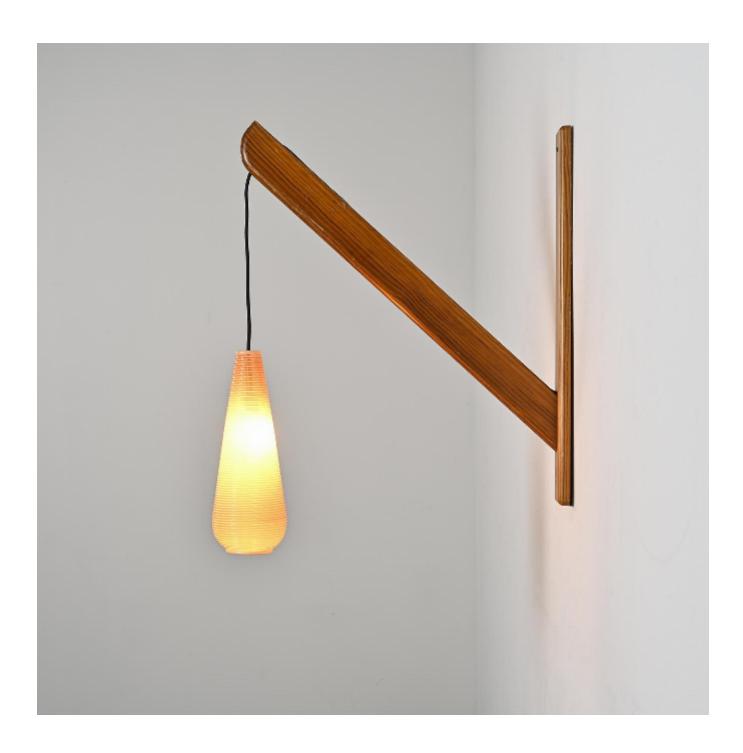

## **DESCRIPTION**

This gallow arm lamp, crafted entirely in pine, is distinguished by its clean lines and minimalist design, a creation by the Lyonnais cabinetmaker and designer André Sornay. Commissioned for a private client, it harmoniously combines the natural simplicity of wood with refined elegance, embodying Sornay's signature style of functional and sophisticated design.

The pear-shaped shade, made from rotaflex, offers a subtle contrast with the wooden frame while diffusing a soft,

warm light, creating a welcoming ambiance.

Manufacturer: Sornay, circa 1960.