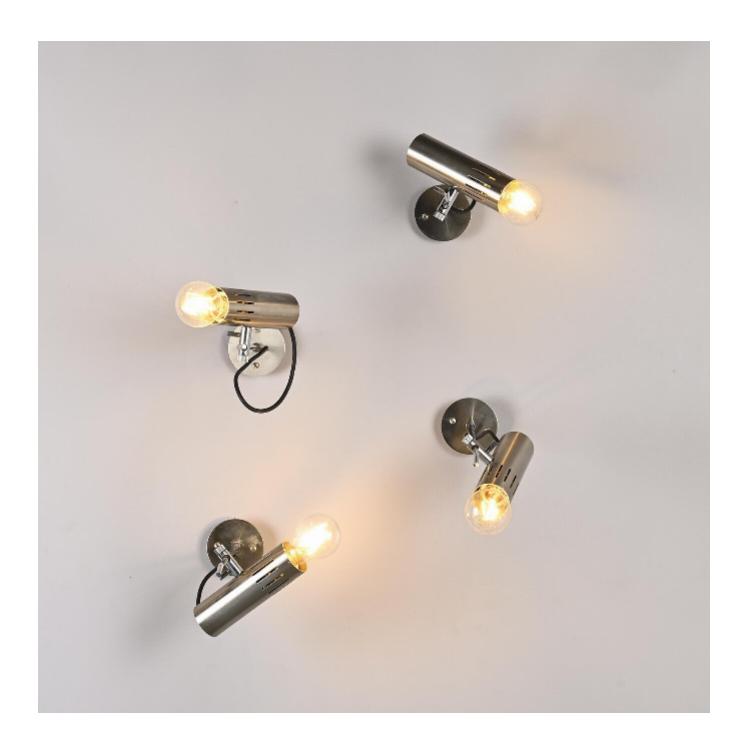

## **DESCRIPTION**

Pair of A5 wall sconces designed by Alain Richard (1926-2017), a renowned French designer celebrated for his modernist approach and minimalist work that defined the 1950s and 1960s. A graduate of the École nationale supérieure des arts décoratifs, he collaborated with Disderot, a leading publisher of post-war French design.

These sconces feature a brushed stainless steel and chrome-plated metal structure. The rectangular base supports an elegantly curved stem, topped with a perforated metal spotlight. This design seamlessly combines functionality and refinement, hallmarks of Alain Richard's style.

Manufacturer: Disderot, circa 1960.