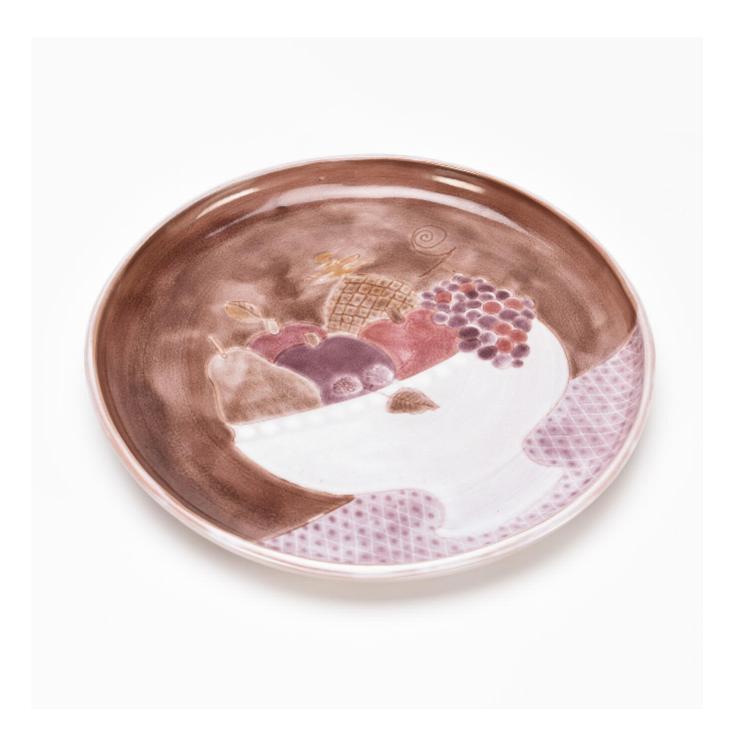

## DESCRIPTION

Formes Utiles 20 Rue Marcel Dutartre, 69100 Villeurbanne, Lyon, France info@formesutiles.com +33 6 61 58 02 70 www.formesutiles.com Large circular dish by Robert and Jean Cloutier, the twin brothers of French ceramics. Discover more about these two remarkable ceramicists in their biography.

In red earth with enamel slip in purple and pink tones, it is decorated with a still life with fruit very typical of their work in the 1960s.

Signature incised Cloutier under the base.