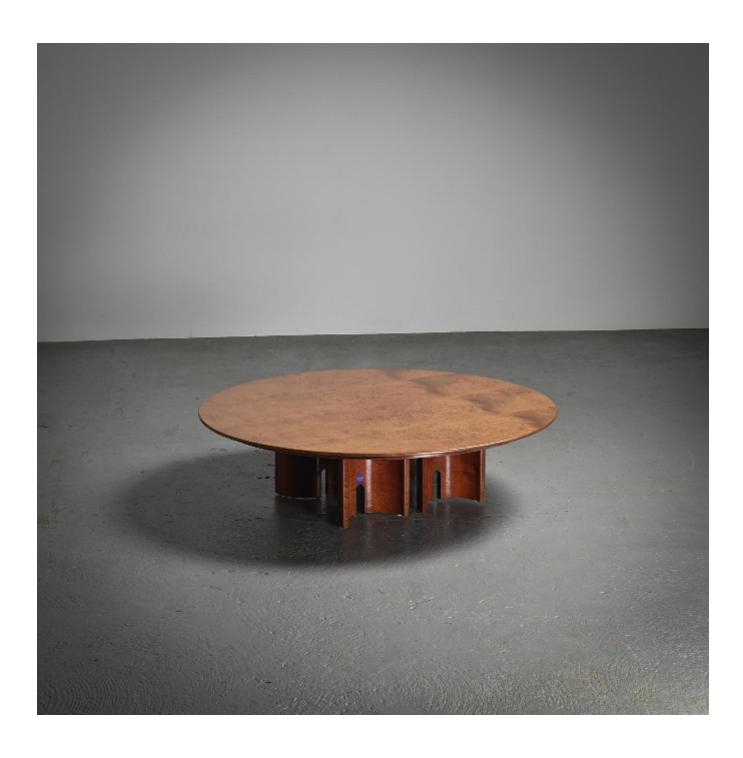

## Coffee Table by Giovanni Offredi for Saporiti, circa 1980

Giovanni Offredi

€1,200

REF: 6592

Height: 33 cm (13")

Diameter: 120 cm (47.2")

## **DESCRIPTION**

Enhance your interior with a touch of originality with this coffee table designed by the renowned Italian designer Giovanni Offredi for Saporiti in the 1980s.

Crafted from striking mottled maple burl, this table features a generous 47.2-inch top, elegantly supported by four semi-cylindrical legs. Offredi's meticulous design showcases a sophisticated interplay of materials and forms,

reflecting his commitment to both luxurious aesthetics and functional elegance.

The piece shows a few minor imperfections, adding to its unique character and charm.

Manufacturer : Saporiti, circa 1980.

Bibliography: Domus 607, 06/1980, p. 11.