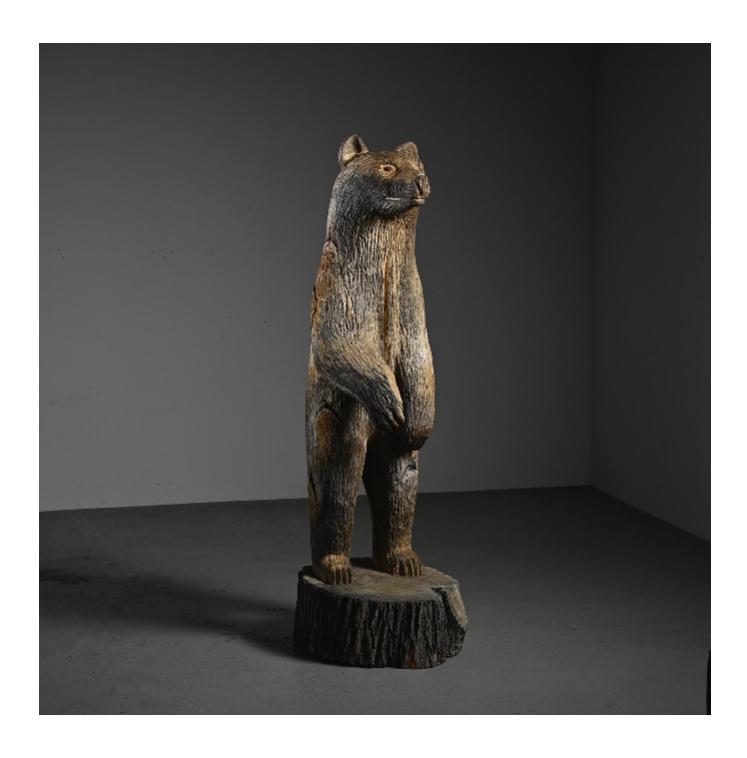

## Wooden Bear Sculpture in Solid Pine, Switzerland circa 1960

€1,200

REF: 6893

Height: 202 cm (79.5") Width: 68 cm (26.8") Depth: 60 cm (23.6")

## **DESCRIPTION**

In a more unexpected yet equally charming vein, discover this solid pine sculpture depicting a standing bear, carved in direct carving technique.

With its angular forms and deliberately raw silhouette, this piece exudes a primitive and sculptural presence. The pine wood, with its visible knots and grain, lends the whole an inviting authenticity, enhanced by the tool marks - traces of the artisan's hand.

A singular piece that evokes both traditional Swiss craftsmanship and the raw aesthetic.

Provenance: Switzerland.