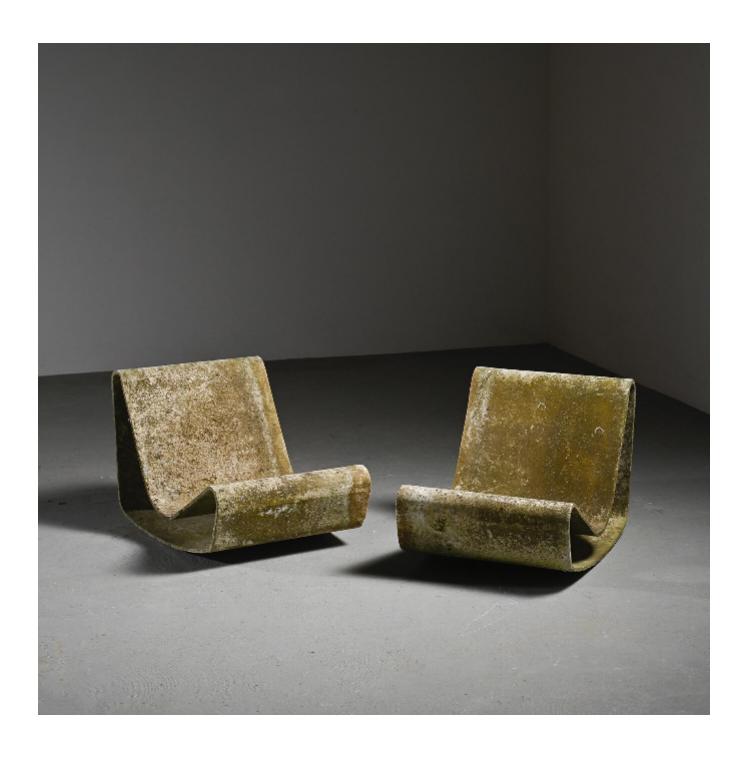

## Early Version of the Loop Armchairs by Will Guhl, Set of 2 Willy Guhl

Sold

REF: 6944

Height: 52 cm (20.5") Width: 55 cm (21.7") Depth: 78 cm (30.7")

## **DESCRIPTION**

An emblem of Swiss design and its creator, Willy Guhl, the Loop armchair distinguishes itself with its clean lines and distinctive loop shape. Willy Guhl's globally acclaimed design prowess has elevated the Loop armchair to an iconic status, showcasing his talent for crafting pieces that transcend temporal boundaries.

This pair of low armchairs with a monobloc frame is meticulously fashioned from molded fiber cement, elegantly

painted in blue.

Edition: Eternit AG, Switzerland, circa 1950.

First version (1954-1970).