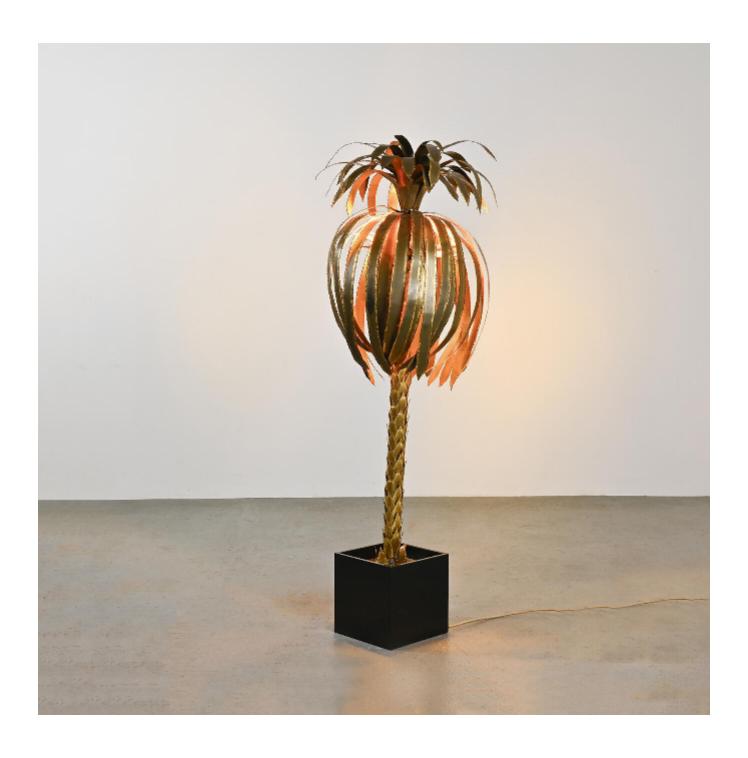

## Palm Tree Floor Lamp by Maison Jansen, circa 1970

Christian TECHOUYERES

Sold

REF: 6138

Height: 190 cm (74.8")

Diameter: 60 cm (23.6")

## **DESCRIPTION**

Palm Tree Floor Lamp, designed by Christian TECHOUYERES for Maison Jansen in the 1970s.

This sculptural floor lamp exudes exoticism and elegance with its iconic palm tree-inspired design. Its cubic base, crafted from black laminated wood, supports a sleek trunk crowned with brass leaves, meticulously cut, curved, and hand-soldered, showcasing exceptional craftsmanship. This blend of premium materials and bold aesthetics exemplifies Maison Jansen's expertise in decorative design, merging luxury with tropical influences.

With its commanding presence and radiant golden finish, this lighting piece serves as a stunning centerpiece, ideal for adding a touch of refinement and glamour to any sophisticated interior.

Manufacturer: Maison Jansen, circa 1970.