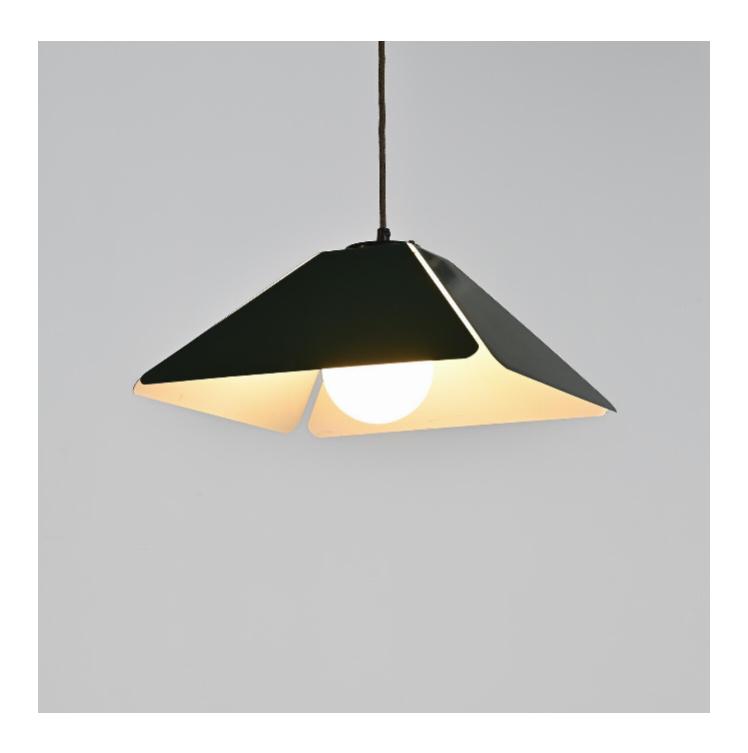

## Modern Pendant Light from Nova Residence, les Arcs circa 1975 Alex DISANTAVITTORIA

Sold

REF: 6394

Height: 20 cm (7.9") Width: 44 cm (17.3") Depth: 42 cm (16.5")

## **DESCRIPTION**

Rare pendant light selected by Charlotte Perriand for Les Arcs. It was produced by Staff Milano and created by Alex DISANTAVITTORIA.

The lampshade is entirely made of green lacquered painted metal, slightly open, allowing light to diffuse, and the height is adjustable.