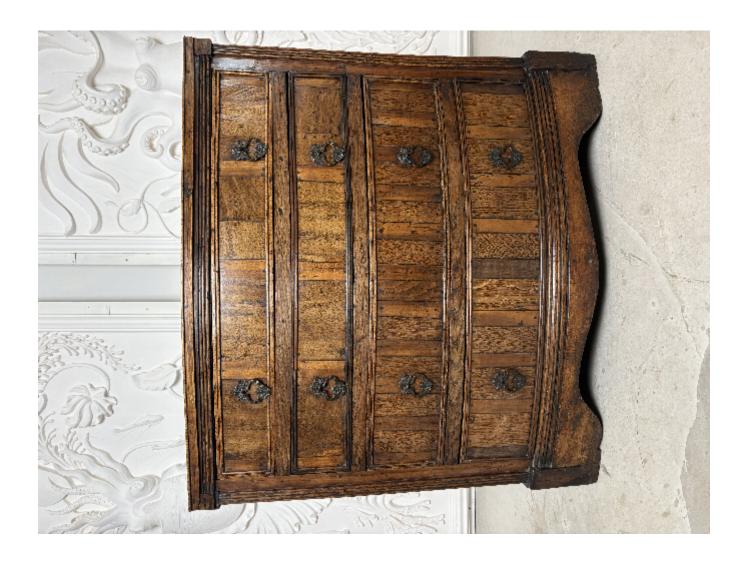

## C18 th German oak commode

£7,027

**REF: 845** 

Height: 92 cm (36.2") Width: 101 cm (39.8") Depth: 67 cm (26.4")

## Description

Rare mid C18th German Oak bow fronted commode / chest of drawers of very unusual design with outstanding colour and patination. The top with an intriguing geometrical design incorporating walnut lozenges .With 4 graduating drawers all inlaid with with vertical fruitwood and walnut bands with moulded edge surround. Original bronze door handles of winged cherubs. Sides very unusual with ten oak panelled sides and moulded edge. Drawers flanked by reeded pilasters raised on an a shapely apron both front and sides with bracket feet.