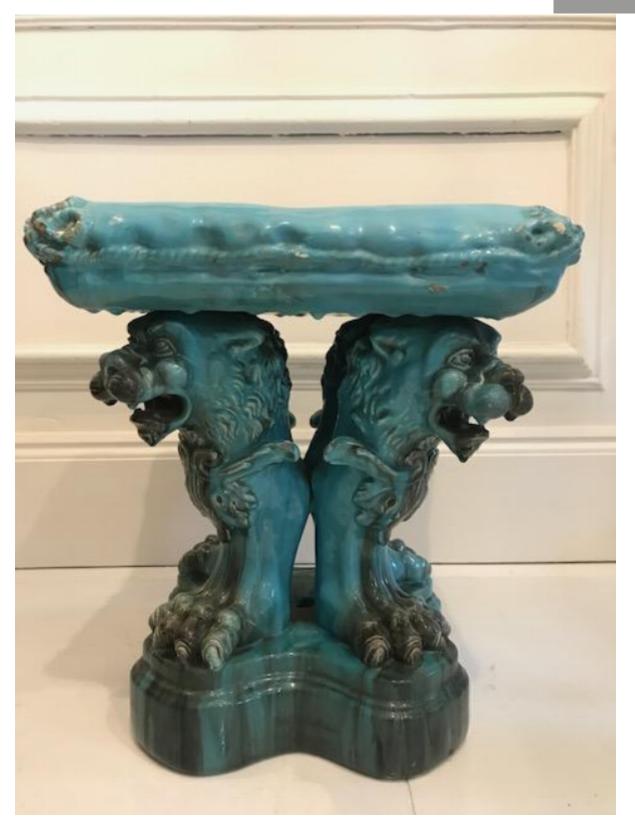

## A majolica glazed ceramic monopodium support stool

Sold

REF: 771 Height: 48.24 cm (19") Width: 40.62 cm (16") Depth: 40.12 cm (15.8")

## Description

A majolica glazed ceramic monopodium support stool with a cushion style top. With 4, 3 dimensional lions 's heads resting on their paws, they make up a magnificent base. The glaze a wonderful turquoise blue colour which changes to a darker green/brown colour around the face ,paw and base of the stool. The glaze picks out the detail of the design well. The top to the stool mimics a cushion that has a gathered in edge. A lively block of colour and a very useful stool / table / stand.