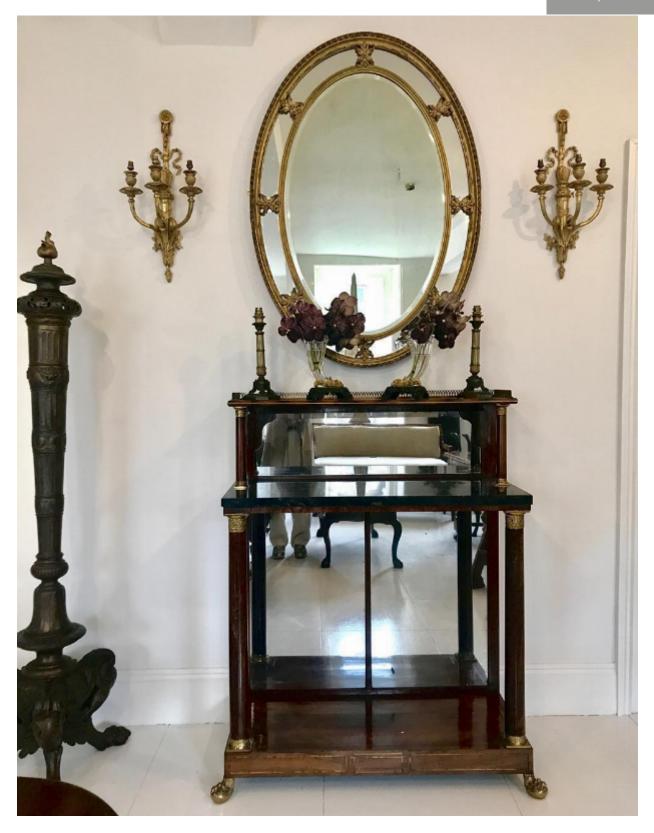

## An English Regency rosewood console of exceptional style

£5,369

REF: 748

Height: 130.76 cm (51.5") Width: 106.64 cm (42")

Depth: 49.51 cm (19.5")

## Description

The console stands on a pair of well carved gilt bronze paw feet and grooved rosewood bun feet at the back, with the rosewood plinth inlaid with brass stringing in panel form to the front edges and flat surface of the base. The black and gold marble top is raised on rosewood columns towards the front of the plinth with decorative ormolu base and capitals with a scrolling key design. Above the marble top rests a shallow shelf supported on 2 smaller columns. The shelf is rosewood with more brass stringing and a finely pierced brass gallery on three sides. There are back plates of glass from the base plinth of the console right up to the shelf, making it an good piece for displaying objects.