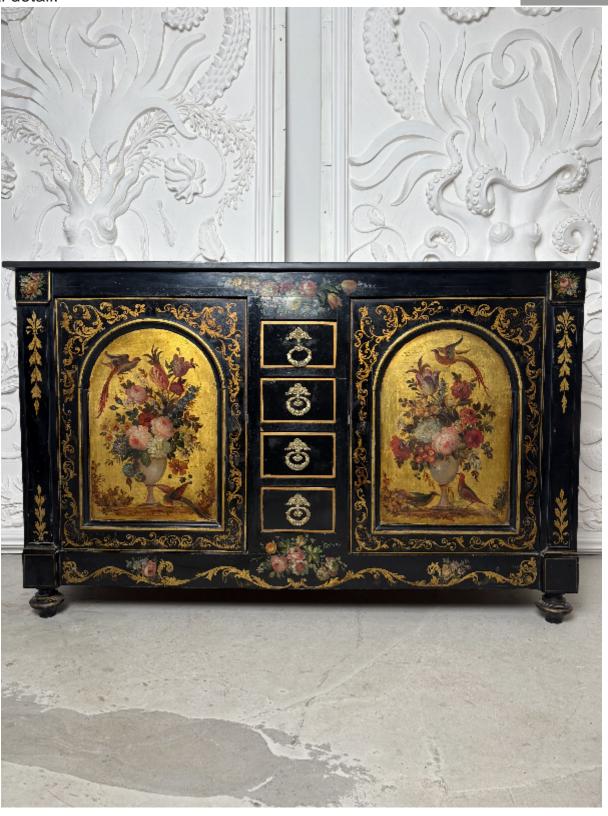

## TKIG & LTD

Mid 19th Century French side cabinet with exceptional hand painted floral detail.

£9,317

REF: 846

Height: 102 cm (40.2") Width: 162 cm (63.8") Depth: 44 cm (17.3")

## Description

Exceptional Mid 19th Century French side cabinet with exquisite flower painting. This comprises of four central drawers with original inchased brass handles flanked by a pair of cupboards with arched panels of painted urns, foliage and exotic birds on a guilt ground.surrounding arches with intricate glit scroll decoration .The plinth and side panels have flowers, urns and foliage on a black background. The cupboard interior houses two shelves on the right hand side and one shelf on the left. Raised on turned feet. With Belgium black marble top.