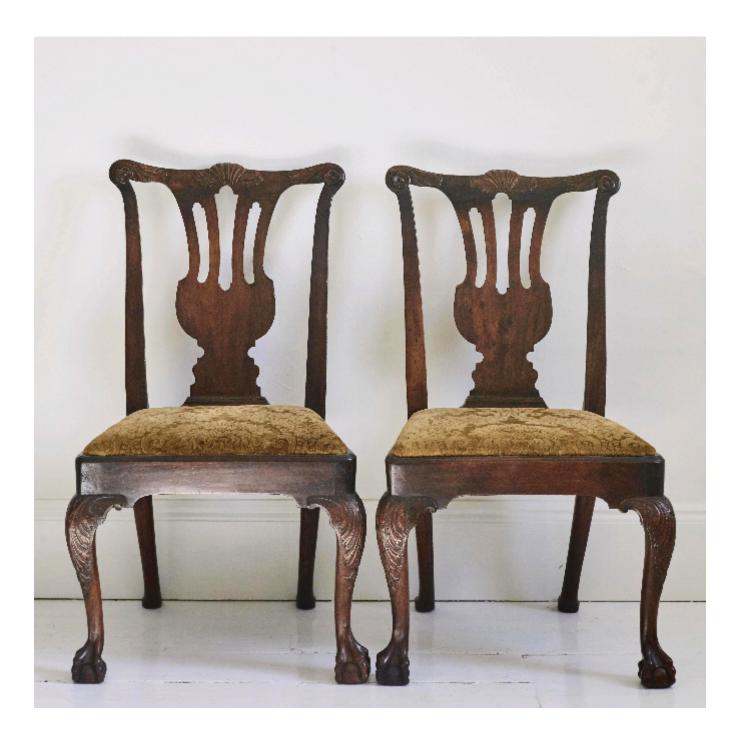

## C18 th pair of Irish walnut side chairs

£3,356

REF: 824 Height: 96 cm (37.8") Width: 71 cm (28") Depth: 56 cm (22")

## Description

A pair of very good C18 th Irish walnut side chairs of great colour and patina, the top rail is shaped and carved with a central shell and acanthus detail and at either end a flower head rosette and more acanthus leaf decoration. With a very strong urn shaped solid back splat, the drop in seat sits in a shaped frame with rounded edge, standing on carved cabriole legs with a more carved acanth decoration and small ears, terminating in ball and claw feet at the front and pad feet to the rear. in excellent condition