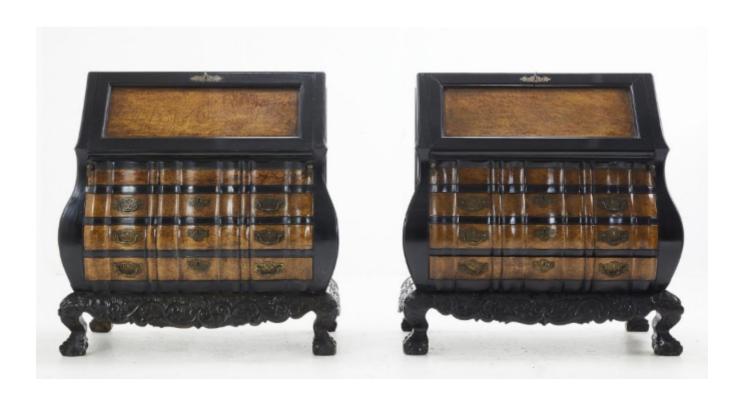

## A fantastic pair of C19 th Anglo Dutch bureaus

£9,869

REF: 675

Height: 109.18 cm (43") Width: 104.1 cm (41") Depth: 58.4 cm (23")

## Description

Made of burr birch and padouk wood. The shapely design showing off exceptional craftsmanship. The beautifully carved apron base and feet, the rippled bombe shaped front with unusually fine brass original furniture, and the choice of wood creating strong contrast adding even more to the very smart design. Opening the bureau top to lower down onto strong supports, and it's a feast for your eyes. Exceptional interiors with secret drawers and compartments. The back compartment all slides out to reveal yet more secret compartments. The cabinet making is to perfection and the bureaus ooze quality without any explanation.