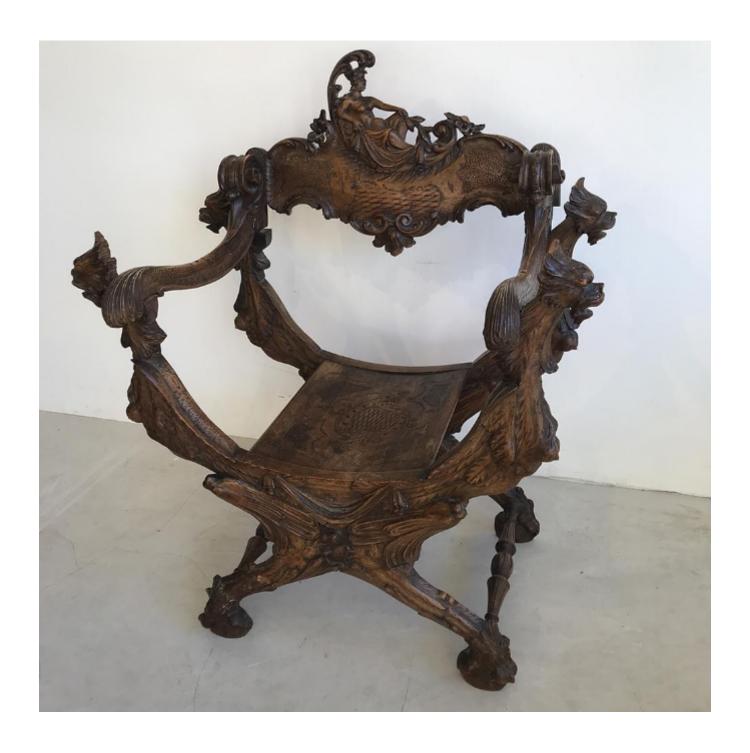

## A very decorative C19 th Italian walnut open armchair

£1,974

REF: 690

Height: 98.51 cm (38.8")

Width: 78.71 cm (31")

Depth: 53.32 cm (21")

## Description

All surfaces of the front and sides of the chair a profusely carved. The armrests have a great scroll form to the back attached to the backrest, sloping gradually down then up again to the front curved leaf form at the end. The rich carving giving a very tactile feeling to the armrests. On the backrest is carved a reclining maiden amongst swags and flowers. The swags are repeated on the front base of the chair too. The frame has carved griffins side facing with the wings carved Ito the legs of the chair and down to the claw feet. With a turned stretcher on either side. A fabulous bit of creativity, this piece totally wins my heart despite its knocks and bumps and is extraordinarily comfortable.