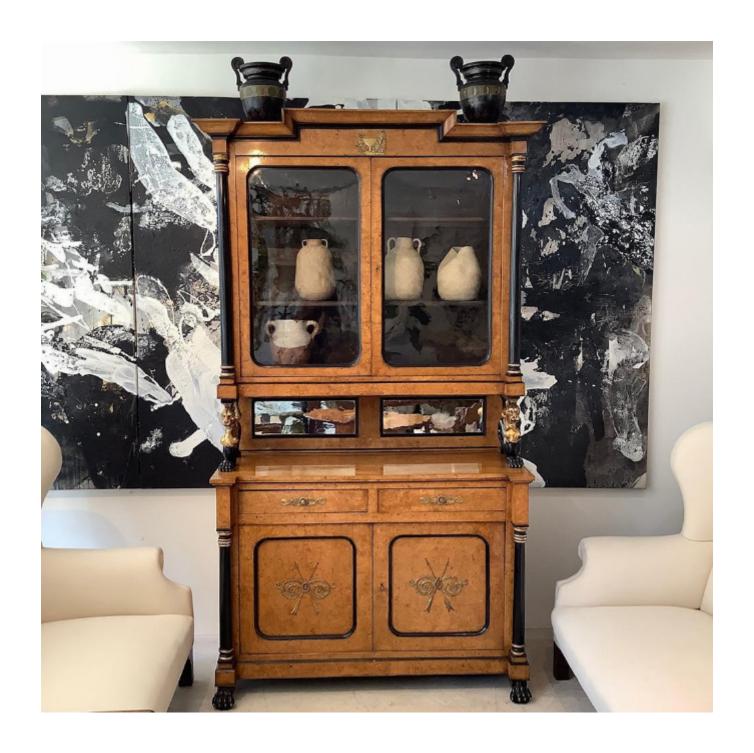

## TKIG & LTD

A wonderful C19 th French burr elm Neo Classical bookcase/cabinet

£13,028

REF: 723

Height: 213.28 cm (84") Width: 129.49 cm (51") Depth: 63.48 cm (25")

## Description

The top piece to the bookcase has a bold architrave in elm with a detail in ebonised wood along the base of the architrave with ebony columns down either side of the glass fronted doors. The doors have unusual rounded corners to the glazed panels and gilt bronze mounts on the drawers and lower cupboard fronts as well as a central detailed decoration of an urn with olive and oak branches above the glazed panels. With magnificent monopodium supports either side of the cabinet and original glass panelled back again edged with the ebonised wood The lower section, cupboard has elm fronts to the two drawers and doors, the echoing of the ebonised wood around the panelled doors and ebonised columns to the base raised on ebonised lion paw feet. A C19 th piece of furniture with a real sharp contemporary feel.