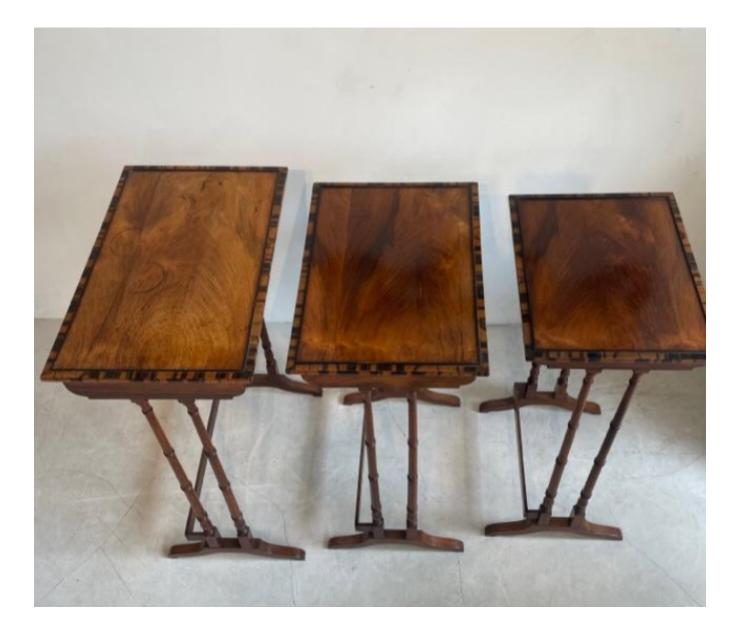

## Description

An exceptional nest of three Regency rosewood tables with coramandal wood crossbanding and a small elevated beading between the coramandal wood and rosewood top. The turned legs have the appearance of bamboo and terminate in shaped feet and a stretcher on one side of each table to help with the neatly gathering together of the tables when nesting. Very good condition and colour Dimensions Table 1: Width 19"x depth 12" x height 29" Table 2: Width 17" x depth 12" x height. 28.8" Table 3: Width 15" x depth 11.8" x height 28"