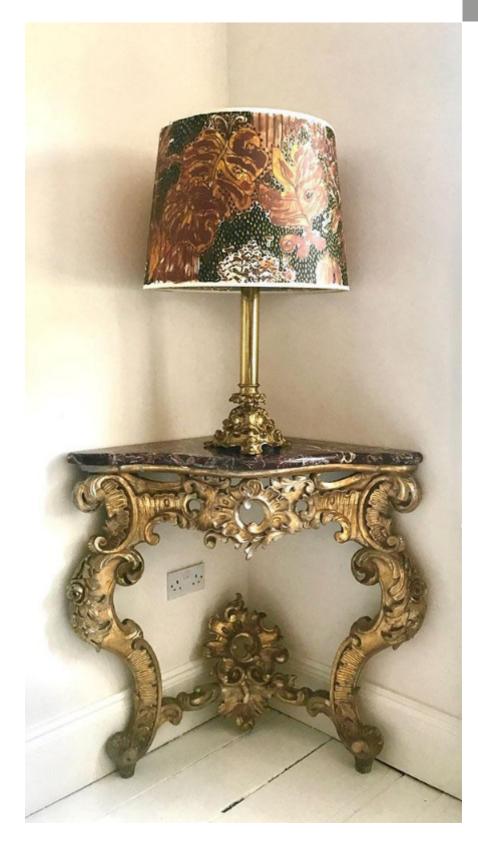

## C18 th Giltwood Italian corner console table

£4,264

REF: 756 Height: 45.7 cm (18") Width: 95.21 cm (37.5") Depth: 59.67 cm (23.5")

## Description

C18 th Giltwood Italian corner console table with serpentine front and a marble top. An unusually rare console fitting beautifully into a corner to give you all the richness and glamour using up less space. The base is boldly carved with scrolls and leaves , with flower rose heads on the knees of the legs. The bracket connecting the 2 legs also heavily carved with scrolls and a rosette in the middle. Very good warm water gilding with wear in places but structure all solid. A generously thick marble top with a simple mould with rounded pencil edge and cut in the serpentine curve.